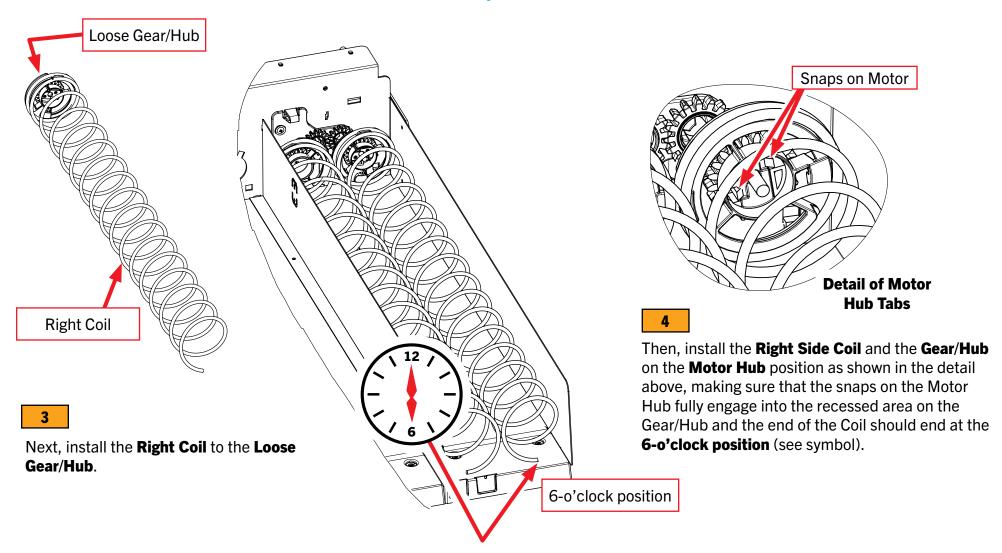

## **GEAR DRIVE ASSEMBLY KIT INSTRUCTIONS**

AP Dual Spiral 6000 - 7000 - Kit No. VE1020858 - Motor

2

Then, install the left coil. Rotate the coil so that the end is at the **6-o'clock position** at the end of the install.