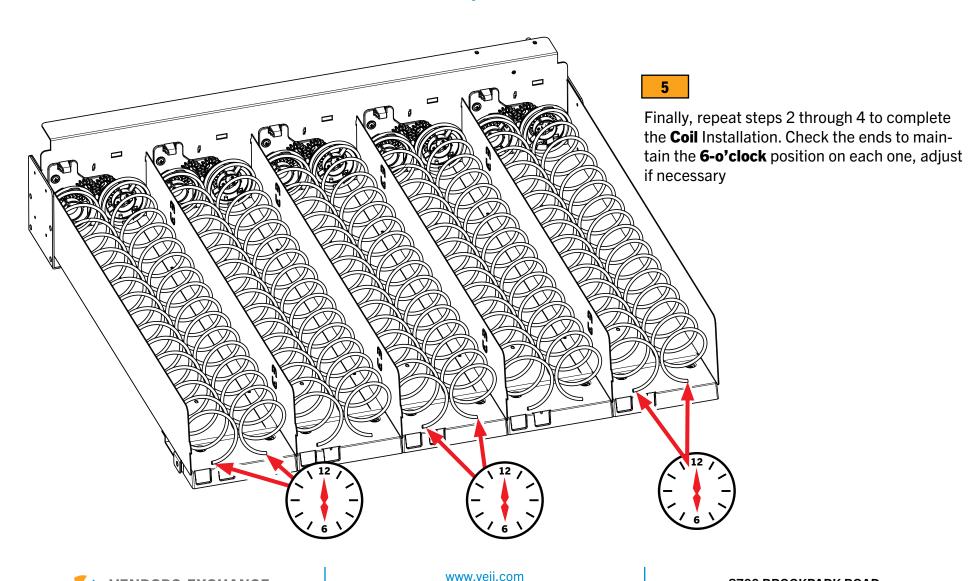

## **GEAR DRIVE ASSEMBLY KIT INSTRUCTIONS**

AP Dual Spiral 6000 - 7000 - Kit No. VE1020858 - Motor

2

Then, install the left coil. Rotate the coil so that the end is at the **6-o'clock position** at the end of the install.