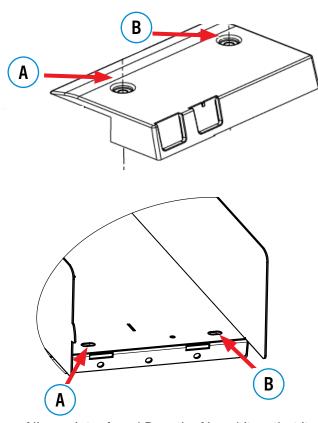

#### **Tray Nose Installation**

- Align points A and B on the Nose kit so that it aligns with points A and B on the Tray.
- Once Nose kit and tray are aligned use the (8-32) screws and (8-32) Nuts included in the kit to secure the Tray nose to Tray.