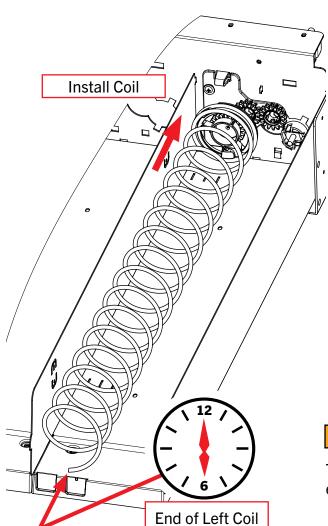

## **GEAR DRIVE ASSEMBLY KIT INSTRUCTIONS**

AP Dual Spiral 6000 - 7000 - Kit No. VE1020858 - Motor

2

Then, install the left coil. Rotate the coil so that the end is at the **6-o'clock position** at the end of the install.