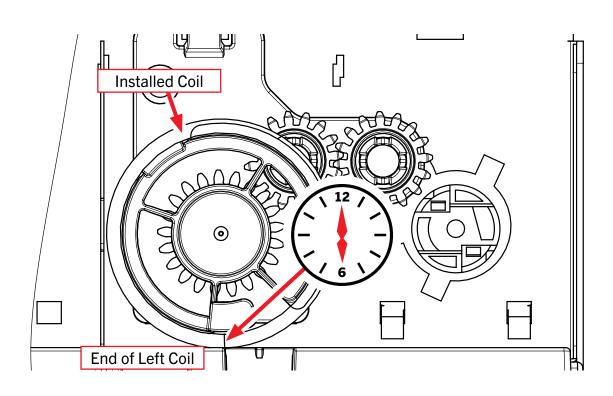

## **GEAR DRIVE ASSEMBLY KIT INSTRUCTIONS**

AP Dual Spiral 6000 - 7000 - Kit No. VE1020858 - Motor

2

Then, install the left coil. Rotate the coil so that the end is at the **6-o'clock position** at the end of the install.