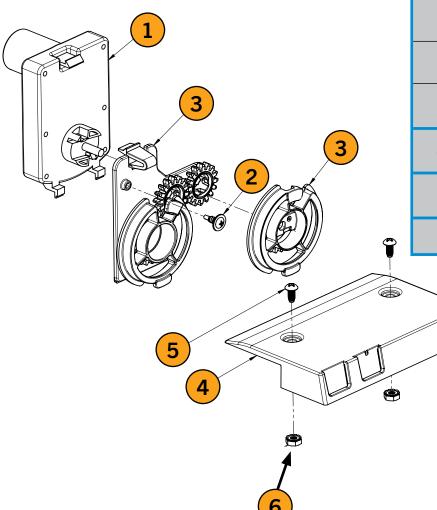

#### **GEAR DRIVE ASSEMBLY KIT INSTRUCTIONS**

AP Dual Spiral 6000 - 7000 - Kit No. VE1020858 - Motor

| # | PART NUMBER | DESCRIPTION                          | QUANTITY |
|---|-------------|--------------------------------------|----------|
| 1 | VE2995      | Vend Motor                           | 1        |
| 2 | VE9323B     | SELF DRILLING SCREW                  | 11       |
| 3 | VE1016272   | GEAR SET WITH<br>LOOSE HUB COMPONENT | 1        |
| 4 | VE1017140   | DUAL COIL TRAY NOSE                  | 1        |
| 5 | VE4317      | SCREW, 8-32 X .375                   | 2        |
| 6 | VE7207K     | NUT, 8-32                            | 2        |

#### **GEAR DRIVE ASSEMBLY KIT INSTRUCTIONS**

AP Dual Spiral 6000 - 7000 - Kit No. VE1020858 - Motor

First, insert **Backing Plate with Gears (VE106272)** into the slots in the tray motor slot as shown **(A)**. Using the **Self-Drilling Screw (VE9323B)**, hold the backing plate in position while installing the screw as shown **(B)**.

#### **Tray Nose Installation**

- Align points A and B on the Nose kit so that it aligns with points A and B on the Tray.
- Once Nose kit and tray are aligned use the (8-32) screws and (8-32) Nuts included in the kit to secure the Tray nose to Tray.