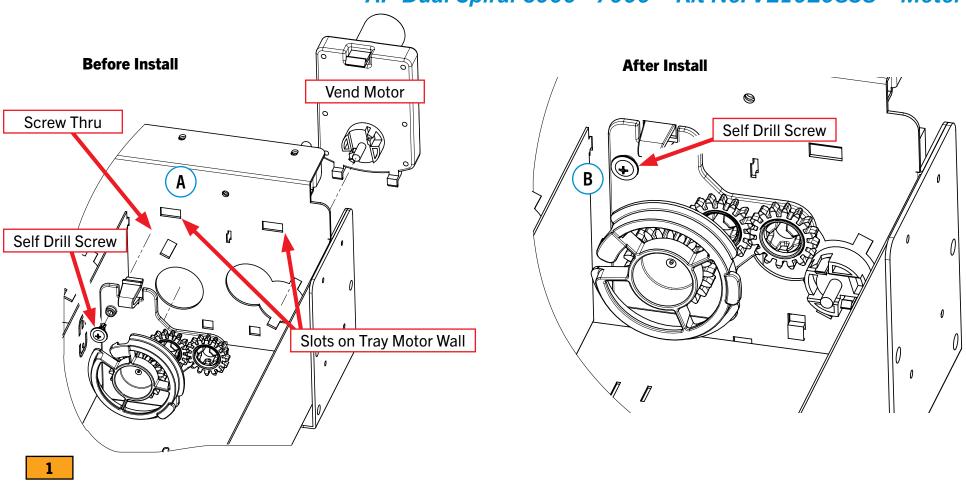

#### **GEAR DRIVE ASSEMBLY KIT INSTRUCTIONS**

AP Dual Spiral 6000 - 7000 - Kit No. VE1020858 - Motor

First, insert **Backing Plate with Gears (VE106272)** into the slots in the tray motor slot as shown **(A)**. Using the **Self-Drilling Screw (VE9323B)**, hold the backing plate in position while installing the screw as shown **(B)**.