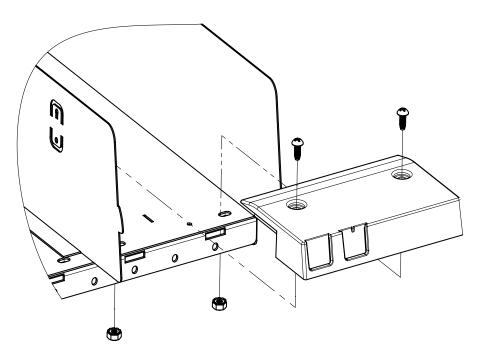

#### **Tray Nose Installation**

- Align points A and B on the Nose kit so that it aligns with points A and B on the Tray.
- Once Nose kit and tray are aligned use the (8-32) screws and (8-32) Nuts included in the kit to secure the Tray nose to Tray.