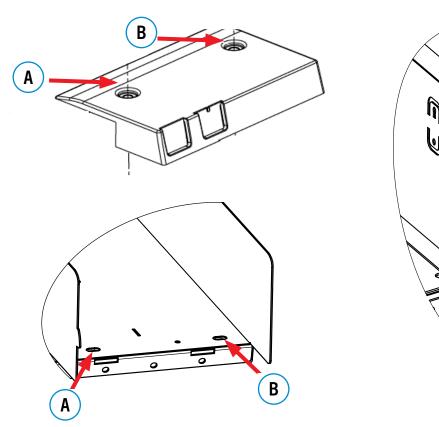

#### **Tray Nose Installation**

- Align points A and B on the Nose kit so that it aligns with points A and B on the Tray.
- Once Nose kit and tray are aligned use the (8-32) screws and (8-32) Nuts included in the kit to secure the Tray nose to Tray.