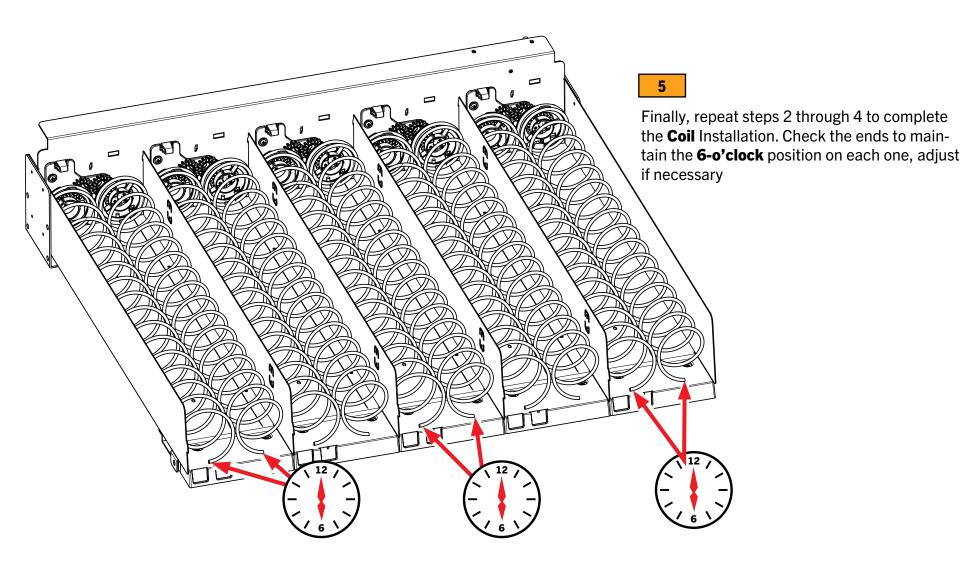

VE1020580 - No Motor



First, insert **Backing Plate with Gears (VE106272)** into the slots in the tray motor slot as shown **(A)**. Using the **Self-Drilling Screw (VE9323B)**, hold the backing plate in position while installing the screw as shown **(B)**.



www.veii.com

1-800-321-2311



### **GEAR DRIVE ASSEMBLY KIT INSTRUCTIONS**

AP Dual Drive Tray – Kit No. VE1020580 - No Motor





2

Then, install the left coil. Rotate the coil so that the end is at the **6-o'clock position** at the end of the install.

VENDORS EXCHANGE

www.veii.com

1-800-321-2311



## **GEAR DRIVE ASSEMBLY KIT INSTRUCTIONS**

AP Dual Drive Tray – Kit No. VE1020580 - No Motor





www.veii.com

1-800-321-2311



### **GEAR DRIVE ASSEMBLY KIT INSTRUCTIONS**

AP Dual Drive Tray – Kit No. VE1020580 - No Motor





www.veii.com

1-800-321-2311



# **GEAR DRIVE ASSEMBLY KIT INSTRUCTIONS**

AP Dual Drive Tray – Kit No. VE1020580 - No Motor

| NOTES |  |
|-------|--|
|       |  |
|       |  |
|       |  |
|       |  |
|       |  |
|       |  |
|       |  |
|       |  |
|       |  |
|       |  |
|       |  |
|       |  |
|       |  |
|       |  |
|       |  |
|       |  |
|       |  |
|       |  |
|       |  |



www.veii.com

1-800-321-2311