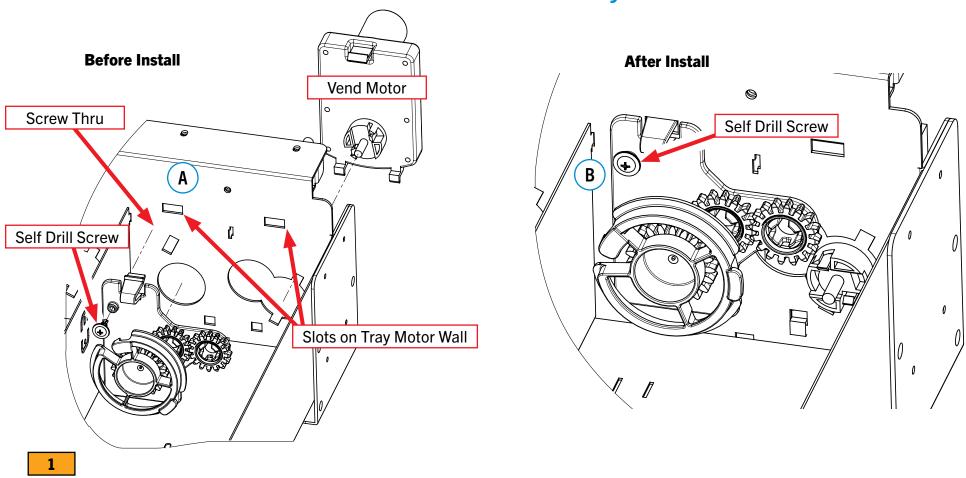

### **GEAR DRIVE ASSEMBLY KIT INSTRUCTIONS**

AP Dual Drive Tray – Kit No. VE1020580 - No Motor

First, insert **Backing Plate with Gears (VE106272)** into the slots in the tray motor slot as shown **(A)**. Using the **Self-Drilling Screw (VE9323B)**, hold the backing plate in position while installing the screw as shown **(B)**.