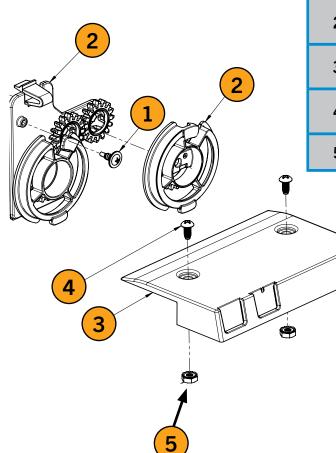

### **GEAR DRIVE ASSEMBLY KIT INSTRUCTIONS**

AP Dual Drive Tray – Kit No. VE1020580 - No Motor

| # | PART NUMBER | DESCRIPTION                          | QUANTITY |
|---|-------------|--------------------------------------|----------|
| 1 | VE9323B     | SELF DRILLING SCREW                  | 11       |
| 2 | VE106272    | GEAR SET WITH<br>LOOSE HUB COMPONENT | 1        |
| 3 | VE1017140   | DUAL COIL TRAY NOSE                  | 1        |
| 4 | VE4317      | SCREW, 8-32 X .375                   | 2        |
| 5 | VE7207K     | NUT, 8-32                            | 2        |

#### **Tray Nose Installation**

- Align points A and B on the Nose kit so that it aligns with points A and B on the Tray.
- Once Nose kit and tray are aligned use the (8-32) screws and (8-32) Nuts included in the kit to secure the Tray nose to Tray.

### **GEAR DRIVE ASSEMBLY KIT INSTRUCTIONS**

AP Dual Drive Tray – Kit No. VE1020580 - No Motor

First, insert **Backing Plate with Gears (VE106272)** into the slots in the tray motor slot as shown **(A)**. Using the **Self-Drilling Screw (VE9323B)**, hold the backing plate in position while installing the screw as shown **(B)**.