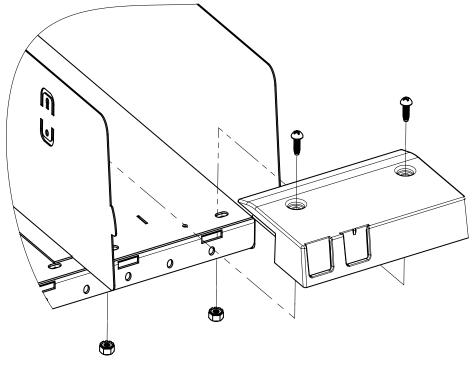

#### **Tray Nose Installation**

- Align points A and B on the Nose kit so that it aligns with points A and B on the Tray.
- Once Nose kit and tray are aligned use the (8-32) screws and (8-32) Nuts included in the kit to secure the Tray nose to Tray.