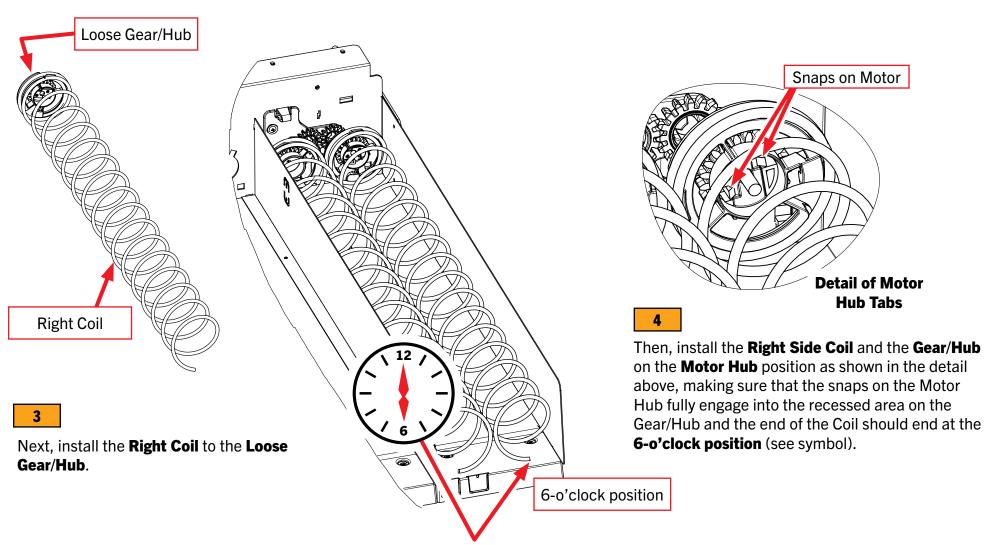

### **GEAR DRIVE ASSEMBLY KIT INSTRUCTIONS**

AP Dual Drive Tray – Kit No. VE1020580 - No Motor

First, insert **Backing Plate with Gears (VE106272)** into the slots in the tray motor slot as shown **(A)**. Using the **Self-Drilling Screw (VE9323B)**, hold the backing plate in position while installing the screw as shown **(B)**.