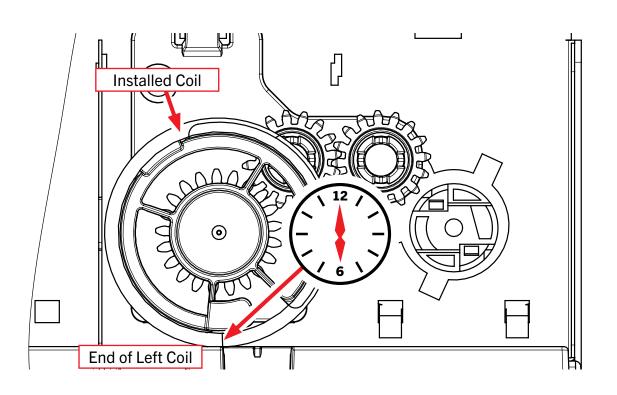

### **GEAR DRIVE ASSEMBLY KIT INSTRUCTIONS**

AP Dual Drive Tray – Kit No. VE1020580 - No Motor

2

Then, install the left coil. Rotate the coil so that the end is at the **6-o'clock position** at the end of the install.