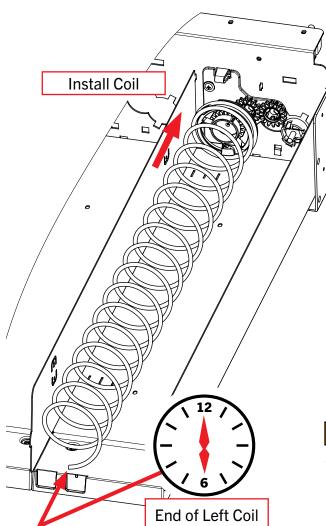

### **GEAR DRIVE ASSEMBLY KIT INSTRUCTIONS**

AP Dual Drive Tray – Kit No. VE1020580 - No Motor

2

Then, install the left coil. Rotate the coil so that the end is at the **6-o'clock position** at the end of the install.