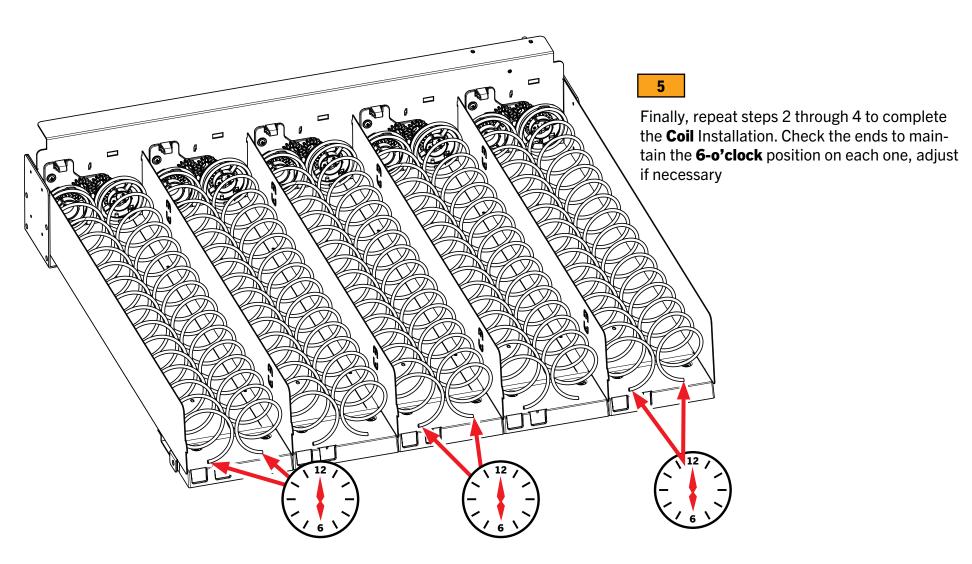

#### **GEAR DRIVE ASSEMBLY KIT INSTRUCTIONS**

AP Dual Drive Tray – Kit No. VE1020579 - Motor

VENDORS EXCHANGE

www.veii.com 1-800-321-2311