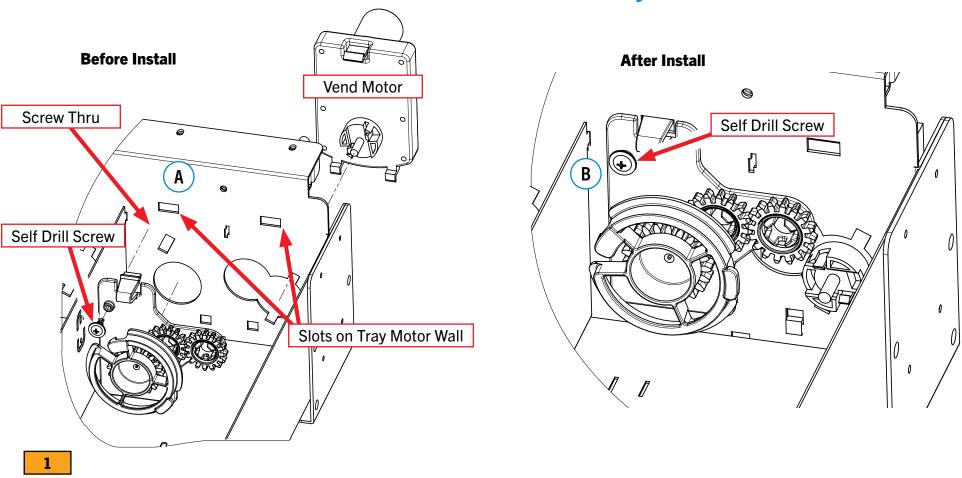

#### **GEAR DRIVE ASSEMBLY KIT INSTRUCTIONS**

AP Dual Drive Tray – Kit No. VE1020579 - Motor

First, insert Backing Plate with Gears (VE106272) into the slots in the tray motor slot as shown (A). Using the Self-Drilling Screw (VE9323B), hold the backing plate in position while installing the screw as shown (B).