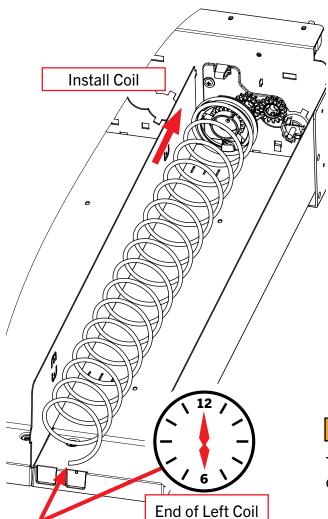

#### **GEAR DRIVE ASSEMBLY KIT INSTRUCTIONS**

AP Dual Drive Tray – Kit No. VE1020579 - Motor

2

Then, install the left coil. Rotate the coil so that the end is at the **6-o'clock position** at the end of the install.