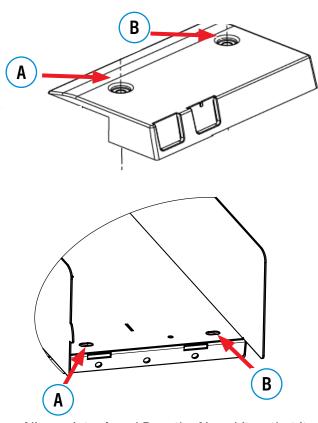

#### **Tray Nose Installation**

- Align points A and B on the Nose kit so that it aligns with points A and B on the Tray.
- Once Nose kit and tray are aligned use the (8-32) screws and (8-32) Nuts included in the kit to secure the Tray nose to Tray.