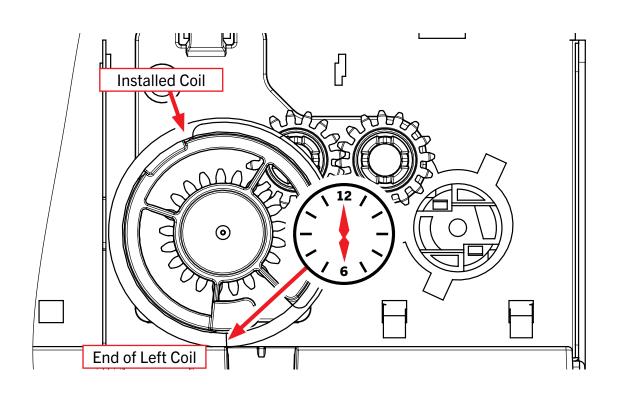

#### **GEAR DRIVE ASSEMBLY KIT INSTRUCTIONS**

AP Dual Drive Tray – Kit No. VE1020579 - Motor

2

Then, install the left coil. Rotate the coil so that the end is at the **6-o'clock position** at the end of the install.