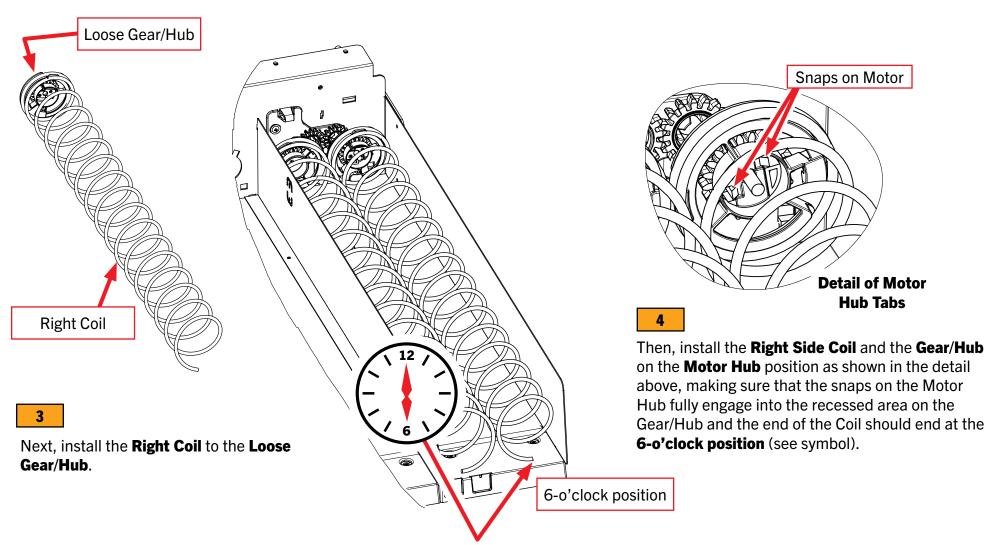

#### **GEAR DRIVE ASSEMBLY KIT INSTRUCTIONS**

AP Dual Drive Tray – Kit No. VE1020579 - Motor

www.veii.com

1-800-321-2311

#### **GEAR DRIVE ASSEMBLY KIT INSTRUCTIONS**

AP Dual Drive Tray – Kit No. VE1020579 - Motor

VENDORS EXCHANGE

www.veii.com 1-800-321-2311