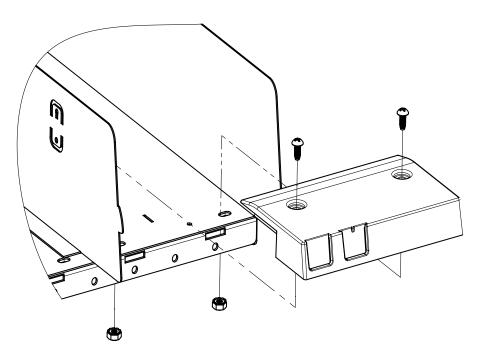

#### **Tray Nose Installation**

- Align points A and B on the Nose kit so that it aligns with points A and B on the Tray.
- Once Nose kit and tray are aligned use the (8-32) screws and (8-32) Nuts included in the kit to secure the Tray nose to Tray.