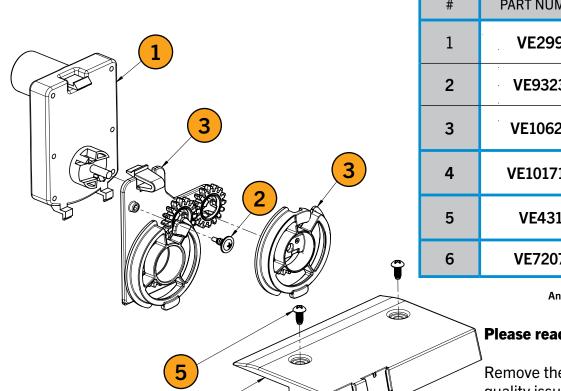

# **GEAR DRIVE ASSEMBLY KIT INSTRUCTIONS**

AP Dual Drive Tray - Kit No. VE1020579 - Motor

| # | PART NUMBER | DESCRIPTION                          | QUANTITY |
|---|-------------|--------------------------------------|----------|
| 1 | VE2995      | Vend Motor                           | 1        |
| 2 | VE9323B     | SELF DRILLING SCREW                  | 11       |
| 3 | VE106272    | GEAR SET WITH<br>LOOSE HUB COMPONENT | 1        |
| 4 | VE1017140   | DUAL COIL TRAY NOSE                  | 1        |
| 5 | VE4317      | SCREW, 8-32 X .375                   | 2        |
| 6 | VE7207K     | NUT, 8-32                            | 2        |

Any coils mentioned in this document are ordered separately from these kits.

#### Please read the following instructions to install this kit on your tray.

Remove the kit from its packaging and check for any missing parts or quality issues. If any parts are missing or damaged, contact Vendors Exchange at the number below.

#### **GEAR DRIVE ASSEMBLY KIT INSTRUCTIONS**

AP Dual Drive Tray – Kit No. VE1020579 - Motor

First, insert Backing Plate with Gears (VE106272) into the slots in the tray motor slot as shown (A). Using the Self-Drilling Screw (VE9323B), hold the backing plate in position while installing the screw as shown (B).