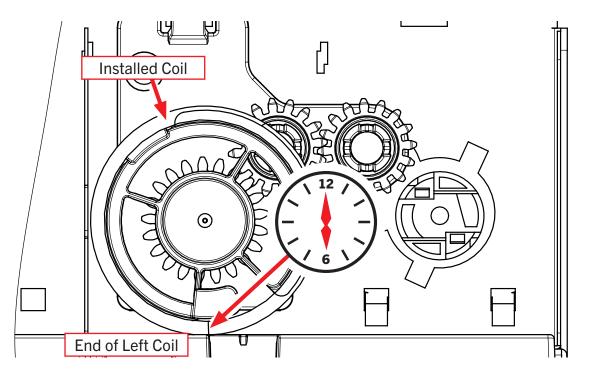

### **GEAR DRIVE ASSEMBLY KIT INSTRUCTIONS**

AP Dual Drive Tray – Kit No. VE1020579 (4 Wide) – VE1020580 (5 Wide)

2

Then, install the left coil. Rotate the coil so that the end is at the **6-o'clock position** at the end of the install.