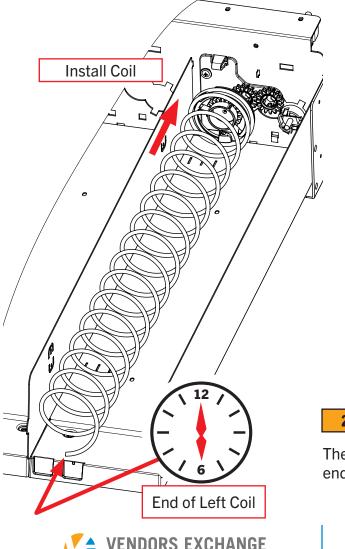

### **GEAR DRIVE ASSEMBLY KIT INSTRUCTIONS**

AP Dual Drive Tray – Kit No. VE1020579 (4 Wide) – VE1020580 (5 Wide)

2

Then, install the left coil. Rotate the coil so that the end is at the **6-o'clock position** at the end of the install.