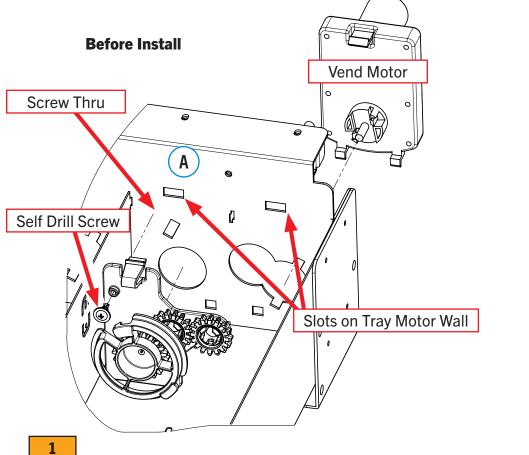

## **GEAR DRIVE ASSEMBLY KIT INSTRUCTIONS**

AP Dual Drive Tray – Kit No. VE1020579 (4 Wide) – VE1020580 (5 Wide)

First, insert Backing Plate with Gears (VE106272) into the slots in the tray motor slot as shown (A). Using the Self-Drilling Screw (VE9323B), hold the backing plate in position while installing the screw as shown (B).