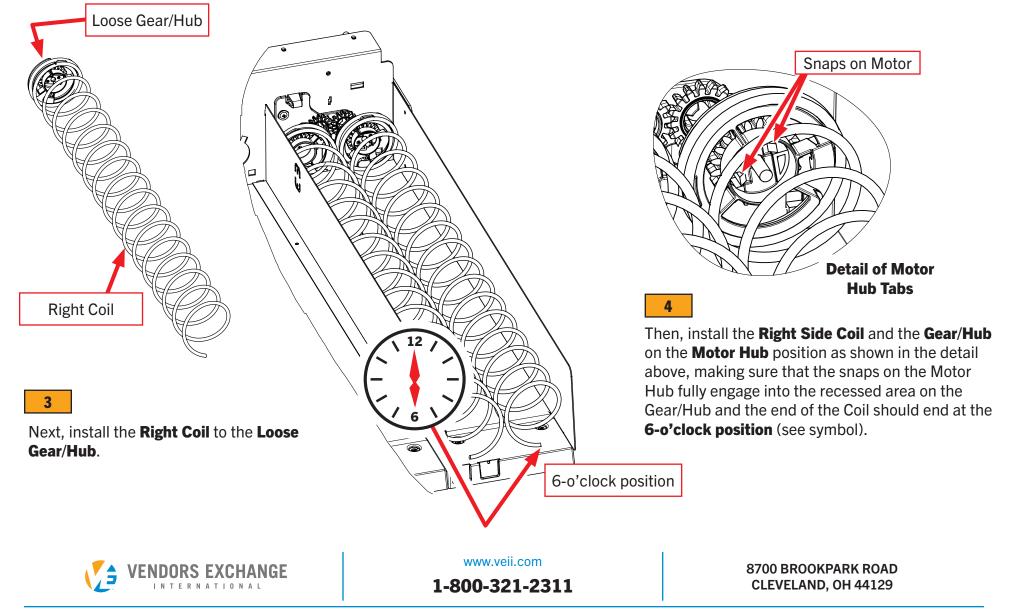

### **GEAR DRIVE ASSEMBLY KIT INSTRUCTIONS**

AP Dual Drive Tray – Kit No. VE1020579 (4 Wide) – VE1020580 (5 Wide)