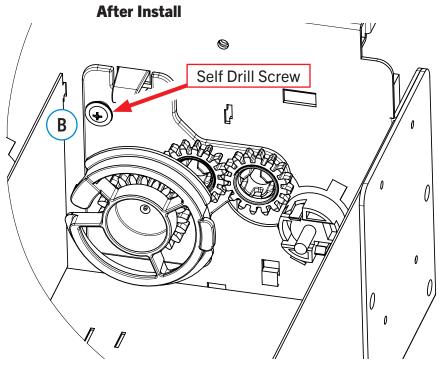

## **GEAR DRIVE ASSEMBLY KIT INSTRUCTIONS**

AP Dual Drive Tray – Kit No. VE1020579 (4 Wide) – VE1020580 (5 Wide)

First, insert Backing Plate with Gears (VE106272) into the slots in the tray motor slot as shown (A). Using the Self-Drilling Screw (VE9323B), hold the backing plate in position while installing the screw as shown (B).