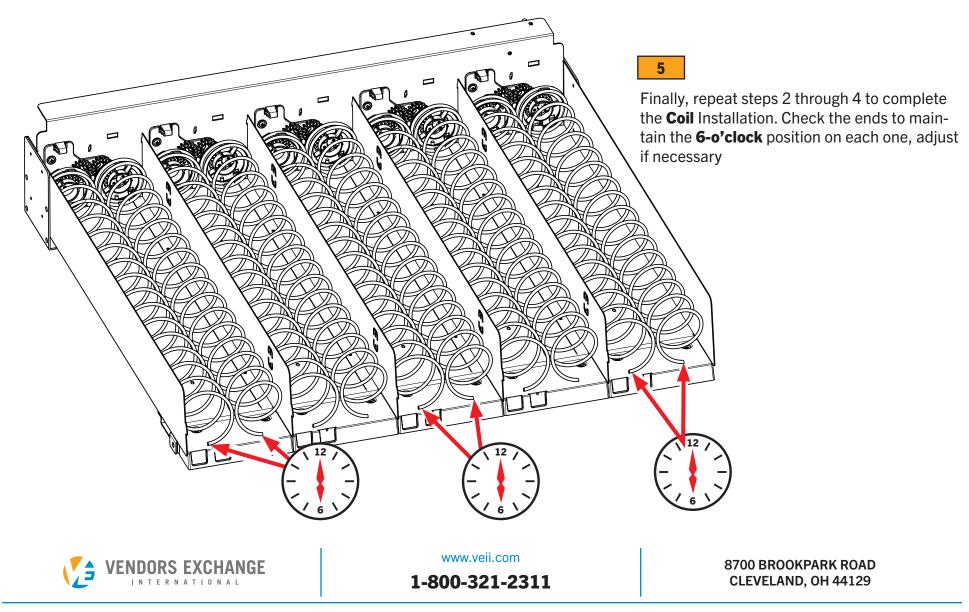

# QUICK REFERENCE GUIDE GEAR DRIVE ASSEMBLY KIT INSTRUCTIONS AP Dual Drive Tray – Kit No. VE1020579 (4 Wide) – VE1020580 (5 Wide)

NOTES

| <br> |  |
|------|--|