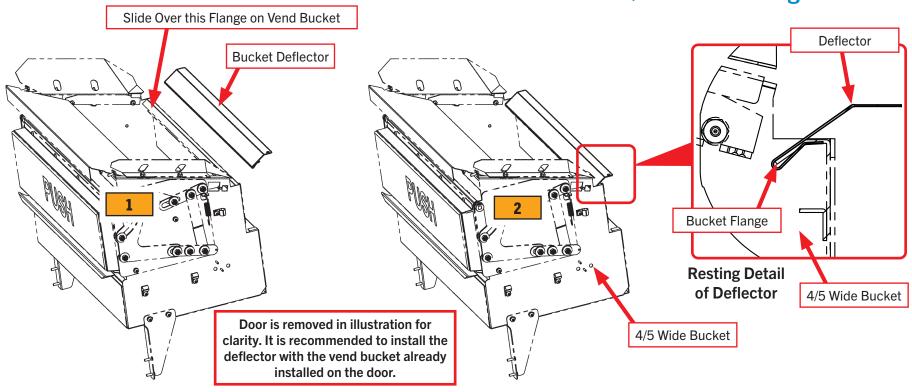

## FOUR/FIVE WIDE BUCKET DEFLECTOR INSTALLATION

For AP Series 4 Wide/5 Wide Vending Machines

1

Remove the **Bucket Deflector (VE1020176)** from its container. Then, position with both hands to the center of the vend bucket near the flange as shown above.

2

Next, slide the Deflector into place until it rests on the edge of the flange on the vend bucket as shown in the **Resting Detail** view. If it is hard to slide manually, use a rubber mallet to slide it into place. Adjust it until it is snug in place, no fasteners are necessary.