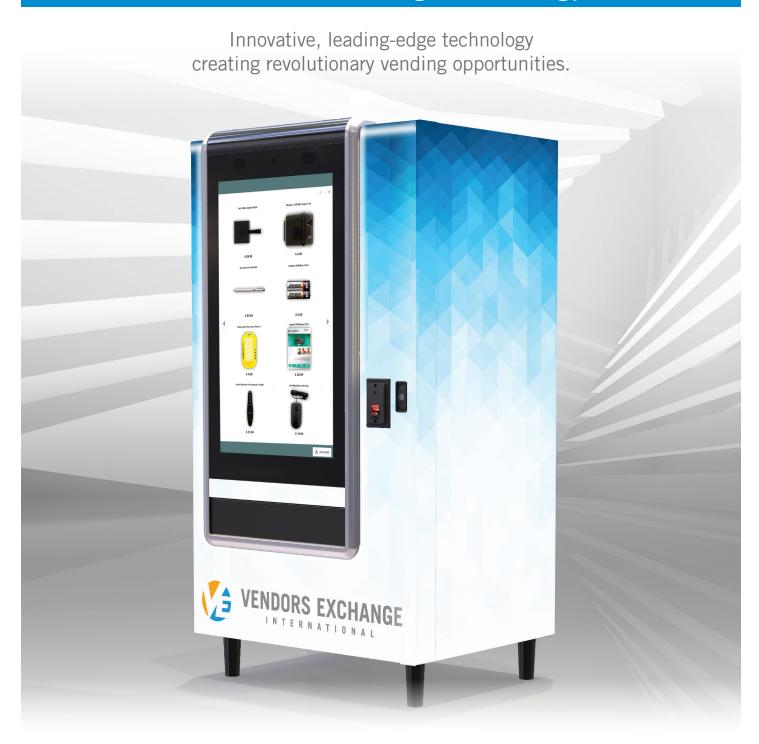

# INTERACTIVE TOUCHSCREEN

40" HD touchscreen draws attention. Change screens on demand or schedule changes based on days or time.

#### **PRODUCT DISPLAY**

See product images, display product nutrition and contents, and search by category.